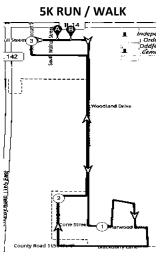

#### COURSE:

VERY FLAT, FAST, AND ALL ASPHALT COURSE. WILL BE RAN OPPOSITE DIRECTION THAN USUAL.